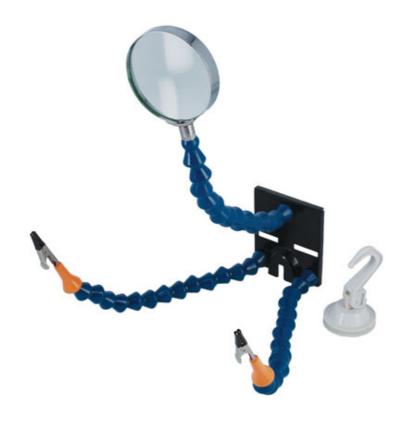

## **Multi Mount Soldering Stand**

Designed to hold components while soldering and repairing them. It features a magnifying glass together with a magnetic base and suction cup for holding it in place, and can be used for a multitude of tasks in the workshop.

## **Additional Information**

- · Helping hand soldering stand with magnifying glass, suitable for holding components & wires for soldering.
- · Features two metal clips with soft grip protection & magnifying glass, each fixed to a highly flexible arm.
- The helping hand can be held in place by the strong magnetic base, suction cup or using a bench vice.
- · Ideal for a wide range of uses, from automotive & electrical to jewellery, hobbies, arts & crafts.