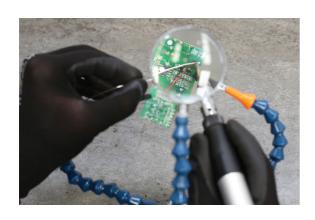

## **Multi Mount Soldering Stand**

Designed to hold components while soldering and repairing them. It features a magnifying glass together with a magnetic base and suction cup for holding it in place, and can be used for a multitude of tasks in the workshop.

## **Additional Information**

- · Helping hand soldering stand with magnifying glass, suitable for holding components & wires for soldering.
- · Features two metal clips with soft grip protection & magnifying glass, each fixed to a highly flexible arm.
- The helping hand can be held in place by the strong magnetic base, suction cup or using a bench vice.
- · Ideal for a wide range of uses, from automotive & electrical to jewellery, hobbies, arts & crafts.