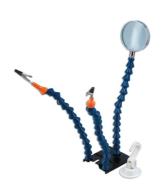

## **Multi Mount Soldering Stand**

Designed to hold components while soldering and repairing them. It features a magnifying glass together with a magnetic base and suction cup for holding it in place, and can be used for a multitude of tasks in the workshop.

## **Additional Information**

- · Helping hand soldering stand with magnifying glass, suitable for holding components & wires for soldering.
- · Features two metal clips with soft grip protection & magnifying glass, each fixed to a highly flexible arm.
- The helping hand can be held in place by the strong magnetic base, suction cup or using a bench vice.
- · Ideal for a wide range of uses, from automotive & electrical to jewellery, hobbies, arts & crafts.