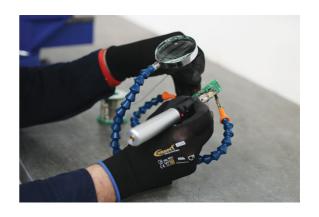

## **Multi Mount Soldering Stand**

Designed to hold components while soldering and repairing them. It features a magnifying glass together with a magnetic base and suction cup for holding it in place, and can be used for a multitude of tasks in the workshop.

## **Additional Information**

- · Helping hand soldering stand with magnifying glass, suitable for holding components & wires for soldering.
- · Features two metal clips with soft grip protection & magnifying glass, each fixed to a highly flexible arm.
- The helping hand can be held in place by the strong magnetic base, suction cup or using a bench vice.
- · Ideal for a wide range of uses, from automotive & electrical to jewellery, hobbies, arts & crafts.