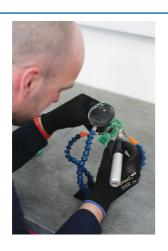

## **Multi Mount Soldering Stand**

Designed to hold components while soldering and repairing them. It features a magnifying glass together with a magnetic base and suction cup for holding it in place, and can be used for a multitude of tasks in the workshop.

## **Additional Information**

- · Helping hand soldering stand with magnifying glass, suitable for holding components & wires for soldering.
- · Features two metal clips with soft grip protection & magnifying glass, each fixed to a highly flexible arm.
- The helping hand can be held in place by the strong magnetic base, suction cup or using a bench vice.
- · Ideal for a wide range of uses, from automotive & electrical to jewellery, hobbies, arts & crafts.